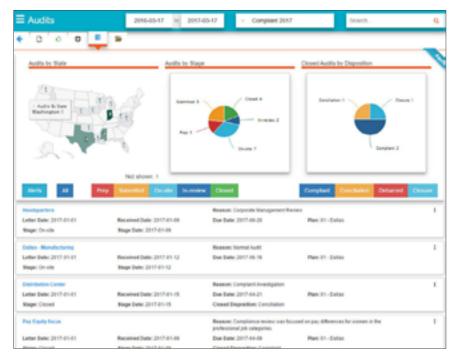

The Audit Summary Dashboard is your hub for viewing all audits at any stage. Easily view important dates, current stage, audit reason, and other details so you can stay current on all audits.